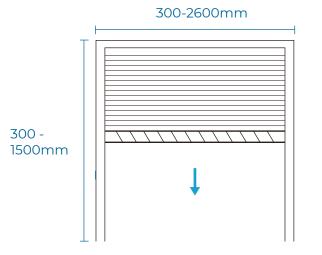

# RELIABLE SIMPLICITY SCREEN





# RELIABLE SIMPLICITY SCREEN



# PRODUCT FEATURES

Simplicity Screens can be installed both as a reveal fit or face fit. The mesh is ultra clear, allowing maximum airflow and visibility.

The frame and mesh can be washed with boiling water and is high temperature resistant.

The brush is made from food grade material and is odorless.



1. Patented Design: One second easy removal for cleaning



3. Ultra clear visibility



2. Self cleaning brush: Cleans itself during operation.



4. Scratch resistant mesh



### **3 Sides Frame Vertical Closing**

#### PRODUCT DETAILS

#### Frame colour options White / Black \*Custom colour available

**Mesh colour** Black

\*Blockout available

## TECHNICAL SPECIFICATION

# 300-1200mm 300 -2400mm

### 3 Sides Frame Horizontal Closing

Mesh Material (PET),Midges proof (3 years warranty)

Frame Material Powder coated aluminium (5 years warranty)





#### **RELIABLE SCREEN SUPPLY AUSTRALIA**

Email RSSausl@gmail / Showroom 66 Merivale Street, South Brisbane Website reliablescreensupply.com.au / Facebook Reliable Screen Supply

#### RELIABLE SCREEN SUPPLY NEW ZEALAND

Email Office@reliablescreen.co.nz / Phone (09) 279 9869 Main office Unit 4, 23 Springs Road, East Tamaki, Auckland