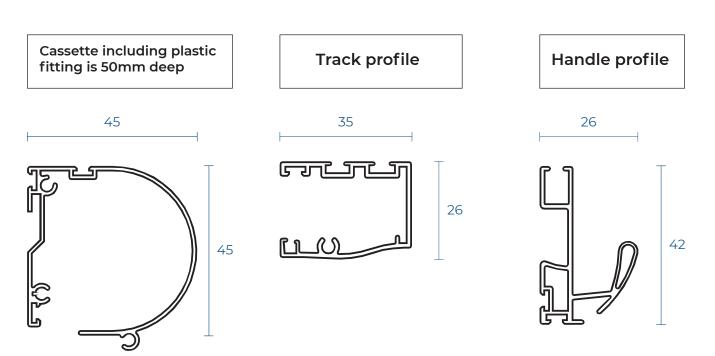

a reveal fit or face fit. The mesh is ultra clear, allowing maximum airflow and visibility.

The frame and mesh can be washed with boiling water and is high temperature resistant.

The brush is made from food grade material and is odorless.



1. Patented Design: One second easy removal for cleaning



3. Ultra clear visibility



2. Self cleaning brush: Cleans itself during operation.



4. Scratch resistant mesh



### **3 Sides Frame Vertical Closing**

#### PRODUCT DETAILS

#### Frame colour options White / Black \*Custom colour available

**Mesh colour** Black

\*Blockout available

## TECHNICAL SPECIFICATION

# 300-1200mm 300 -2400mm

### 3 Sides Frame Horizontal Closing

Mesh Material (PET),Midges proof (3 years warranty)

Frame Material Powder coated aluminium (5 years warranty)





#### **RELIABLE SCREEN SUPPLY AUSTRALIA**

Email RSSausl@gmail / Showroom 66 Merivale Street, South Brisbane Website reliablescreensupply.com.au / Facebook Reliable Screen Supply

#### RELIABLE SCREEN SUPPLY NEW ZEALAND

Email Office@reliablescreen.co.nz / Phone (09) 279 9869 Main office Unit 4, 23 Springs Road, East Tamaki, Auckland