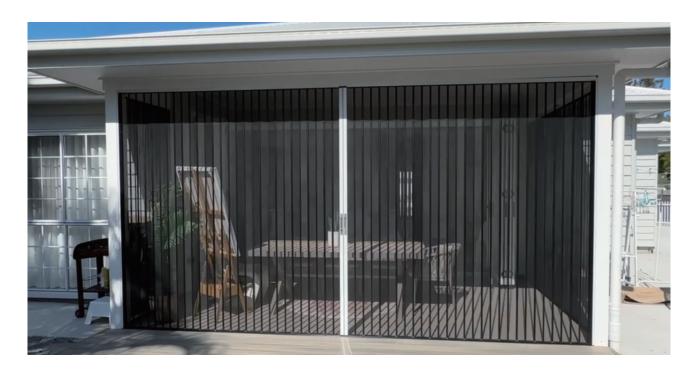

Durashield is perfect for external applications such as garages and patios. Unlike the soft-mesh counterparts, Durashield can be kept opened without the need to close it, making it the perfect solution to enclose a space without blocking out the fresh air.

#### Single Slide

**Double Slides Centre Closing** 