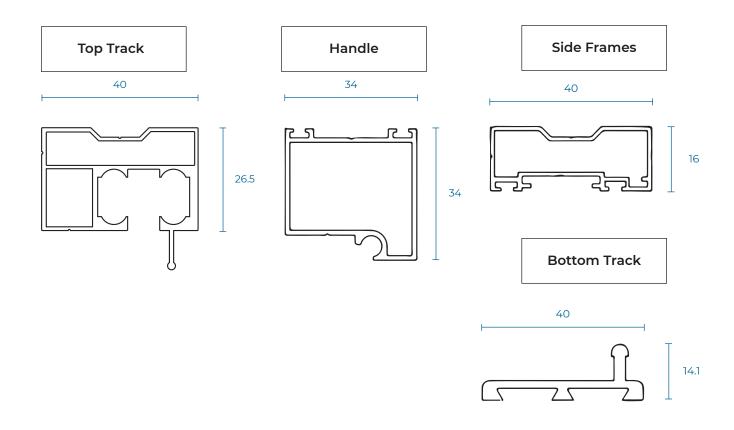

eld is perfect for external applications such as garages and patios. Unlike the soft-mesh counterparts, Durashield can be kept opened without the need to close it, making it the perfect solution to enclose a space without blocking out the fresh air.

#### NOT SECURITY SCREEN



1. Durable petproof allloy metal mesh



2. Comes with a lock and key



3. Low profile track

4. Easy operation

# 300-4000mm

## 700 -3000mm

### 1500-8000mm 700 -3000mm

#### Single Slide

**Double Slides Centre Closing** 

#### PRODUCT DETAILS

#### Frame colour options White / Black / Grey

\*Custom colour available

#### Mesh colour

Black

#### Mesh Material

Alloy metal (5 years warranty)

NOT SECURITY SCREEN

#### Frame Material

Powder coated aluminium (5 years warranty)

#### **TECHNICAL SPECIFICATION**





#### **RELIABLE SCREEN SUPPLY AUSTRALIA**

**Email** Rssausl@gmail.com / **Showroom** 14/37 Mortimer Road,Acacia Ridge. **Website** reliablescreensupply.com.au / **Facebook** Reliable Screen Supply

#### **RELIABLE SCREEN SUPPLY NEW ZEALAND**

**Email** Office@reliablescreen.co.nz / **Phone** (09) 279 9869 **Main office** Unit 4, 23 Springs Road, East Tamaki, Auckland